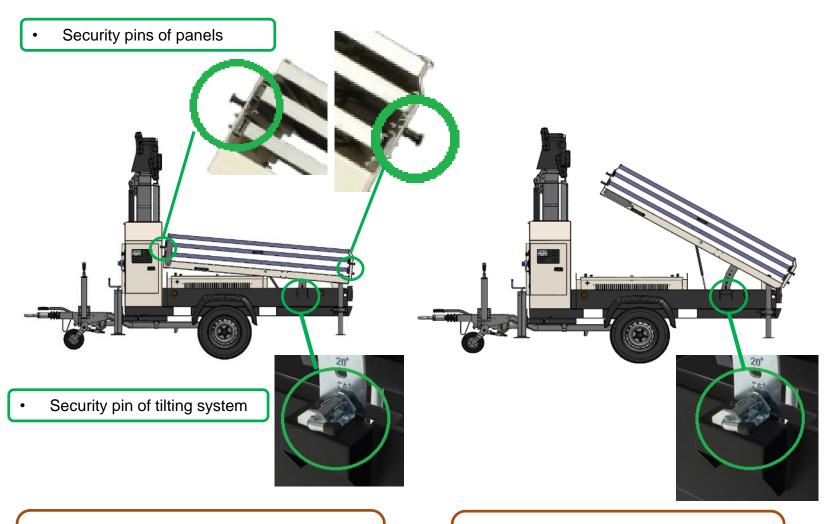

#### **NEW VTS EU: SOLAR PANELS DEPLOYMENT**

- Set the outriggers
- Release the security pin of the panels
- Release the security pin for tilting system

- Tilt the solar panels
- Lock the security pin for tilting system

- Slide the solar panels
- Lock the security pin for the panels