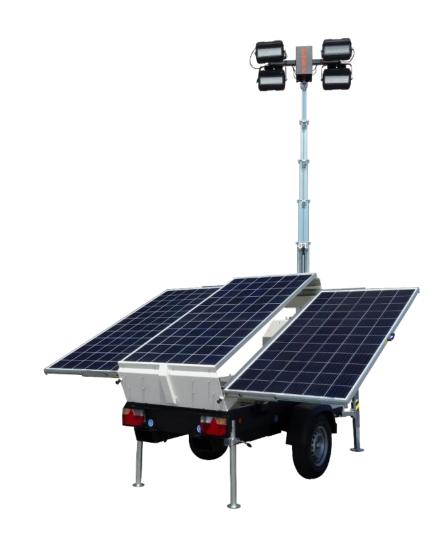

# VTS Solar EU

- Lamps: 4x100W G4 LED light
- Dimmable LED lights
- Maximum lumen output: 60000 lm
- 3x400 Wp solar panels half cell
- Sliding panels on heavy duty rails
- Manual tilting solar panels, gas spring assisted
- Hydraulic mast 8.2m
- Manual rotation 340°
- 8 AGM batteries 12V 120Ah each
- Nominal energy storage capacity: 11,5 kWh
- Wind resistance: 80 Km/h
- CEE inlet plug: 230V 16A 50/60Hz
- Multipin inlet plug for external solar kit
- Homologated road trailer
- 4 adjustable stabilizers
- Fork lift pockets
- Optional: Telemetric
- Weight: 1150 Kg