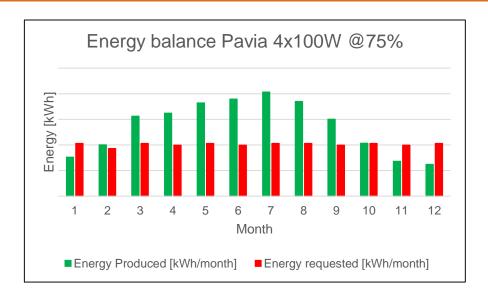

#### **Performance: PAVIA ENERGY BALANCE**

Location: Pavia area

Inclination: 35°C

Azimuth:180°

No shadow

Sunny day

Shift: 8h/day

Theorical calculation