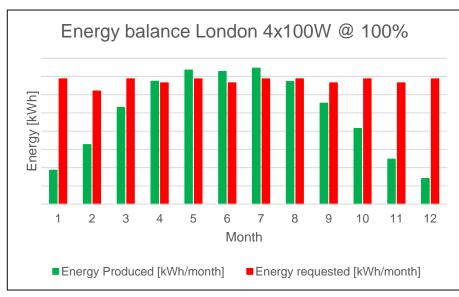

#### **Performance: LONDON ENERGY BALANCE**

- Location: London area
- Inclination: 35°C
- Azimuth:180°
- No shadow
- Sunny day
- Shift: 8 h/day
- Theorical calculation