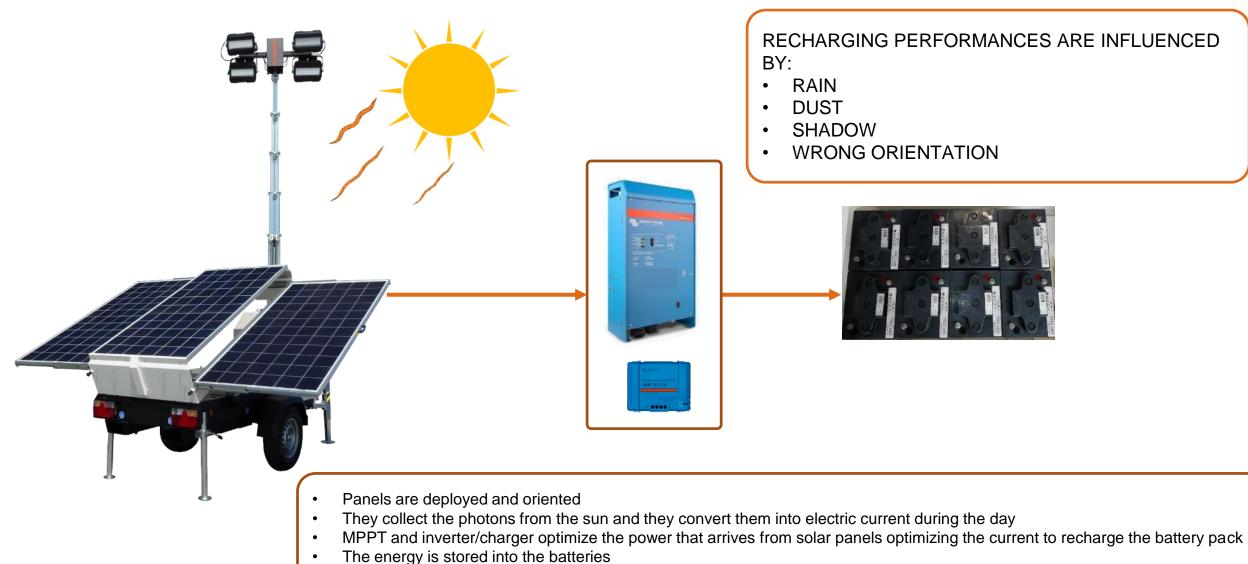

#### **NEW VTS EU:** HOW IT WORKS

#### **NEW VTS EU:** EXTERNAL RECHARGING OPTIONS

Recharging time 8h from grid
Discharging time 20h with 4x100W G4 @100%