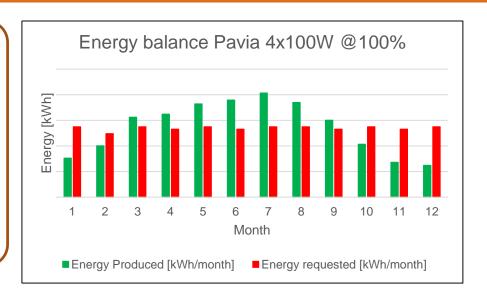

#### **Performance: PAVIA ENERGY BALANCE**

Location: Pavia area

Inclination: 35°C

Azimuth:180°

No shadow

Sunny day

Shift: 8h/day

Theorical calculation