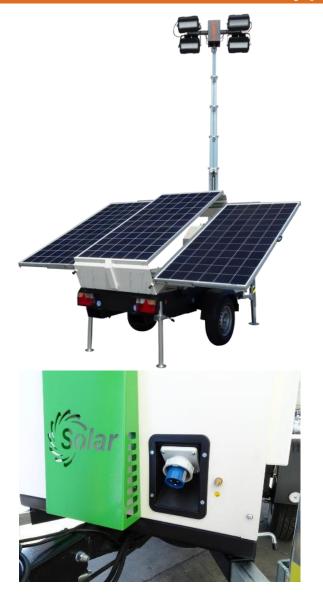

## New VTS Solar EU

**Product card** 

#### **SCOPE OF SUPPLY:** NEW VTS solar EU

- Flexibility of the LED lights:
  - o 4x100W G4
  - Adjustable light power
- Improved autonomy
- User friendly
- Simplification of control panel
- Zero emissions
- Homologated road trailer
- Telemetric

# VTS Solar EU

- Lamps: 4x100W G4 LED light
- Dimmable LED lights
- Maximum lumen output: 60000 lm
- 3x400 Wp solar panels half cell
- Sliding panels on heavy duty rails
- Manual tilting solar panels, gas spring assisted
- Hydraulic mast 8.2m
- Manual rotation 340°
- 8 AGM batteries 12V 120Ah each
- Nominal energy storage capacity: 11,5 kWh
- Wind resistance: 80 Km/h
- CEE inlet plug: 230V 16A 50/60Hz
- Multipin inlet plug for external solar kit
- Homologated road trailer
- 4 adjustable stabilizers
- Fork lift pockets
- Optional: Telemetric
- Weight: 1150 Kg