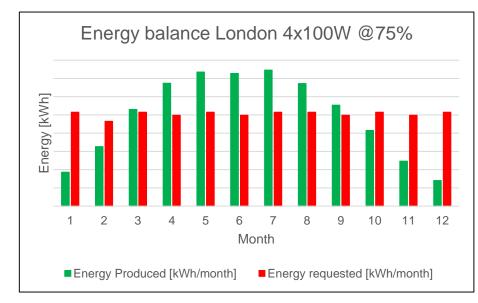

#### **Performance: LONDON ENERGY BALANCE**

- Location: London area
- Inclination: 35°C
- Azimuth:180°
- No shadow
- Sunny day
- Shift: 8 h/day
- Theorical calculation