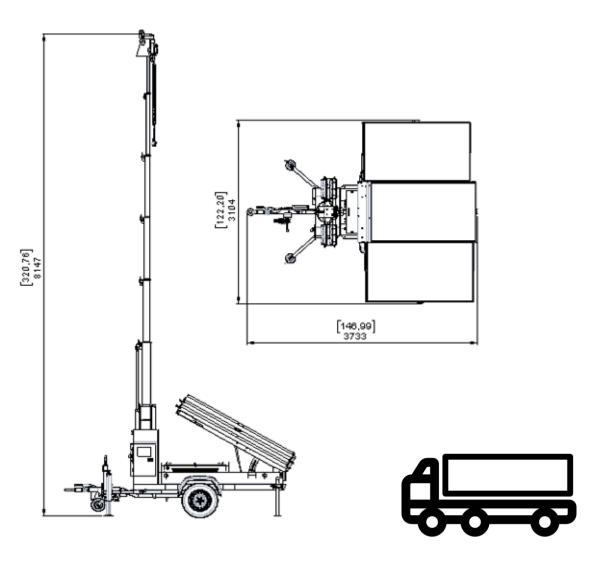

#### **NEW VTS EU: DIMENSIONS**

Open configuration: 3733x3104x8147 mm

• Closed configuration: 3576x1385x2406 mm

Up to 6 units on a 13,6m truck

mm [in]