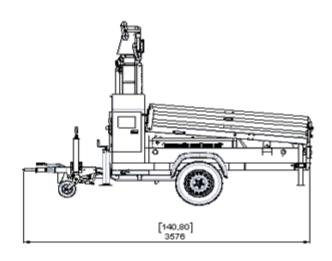

#### **NEW VTS EU: DIMENSIONS**

Open configuration: 3733x3104x8147 mm

• Closed configuration: 3576x1385x2406 mm

Up to 6 units on a 13,6m truck

mm [in]