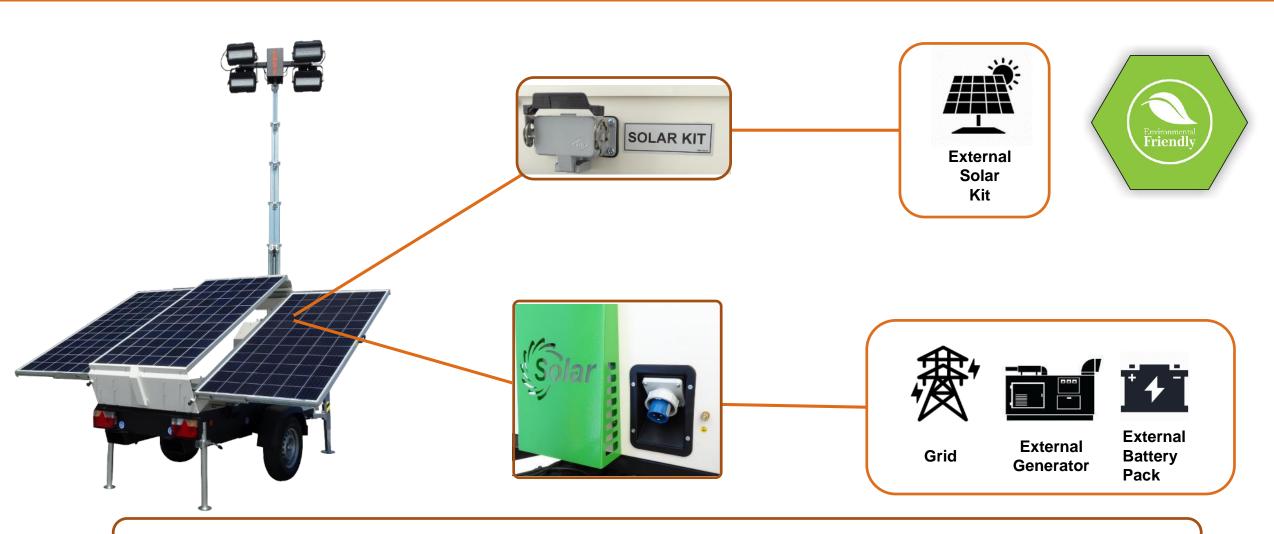

#### **NEW VTS EU:** EXTERNAL RECHARGING OPTIONS

Recharging time 8h from grid
Discharging time 20h with 4x100W G4 @100%

#### Feature: SOLAR KIT INLET

The unit can be connected to an external Generac solar kit to faster recharge the batteries of the new VTS. Connecting the solar kit, the total nominal power of the solar panels is 1,8 kWp. Charging time depends on weather conditions.