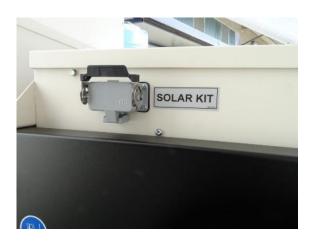

#### Feature: SOLAR KIT INLET

The unit can be connected to an external Generac solar kit to faster recharge the batteries of the new VTS. Connecting the solar kit, the total nominal power of the solar panels is 1,8 kWp. Charging time depends on weather conditions.