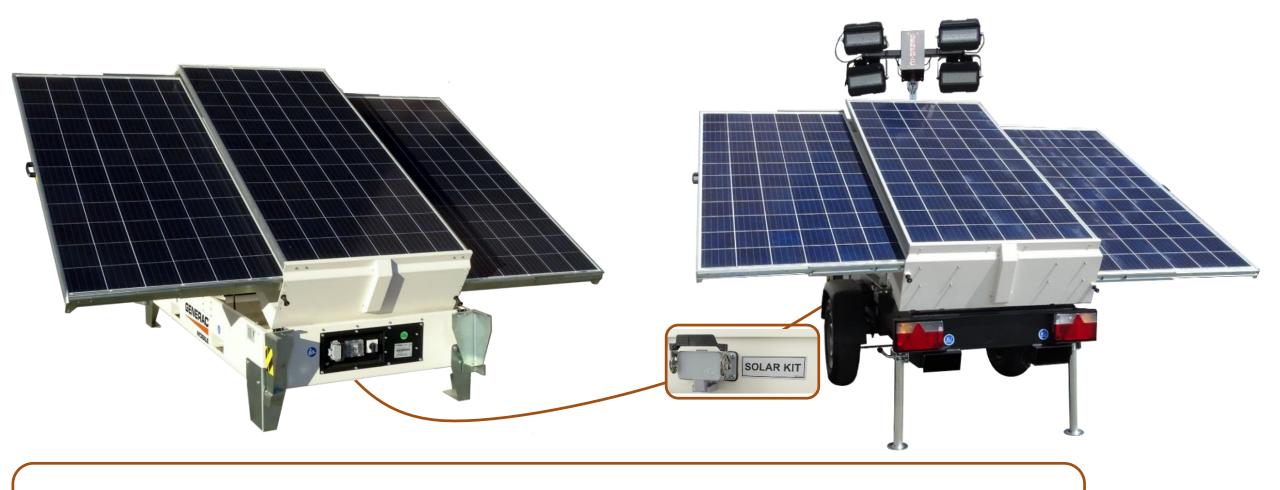

#### Feature: SOLAR KIT INLET

The unit can be connected to an external Generac solar kit to faster recharge the batteries of the new VTS. Connecting the solar kit, the total nominal power of the solar panels is 1,8 kWp. Charging time depends on weather conditions.