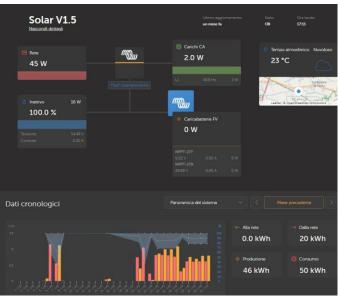

#### **OPTION:** TELEMETRIC

Telemetric device is available as option.

The customer can monitor the unit remotely.

Monitored parameters:

- Location
- Battery status
- Solar panel energy flow
- Plug in energy flow
- Electric load