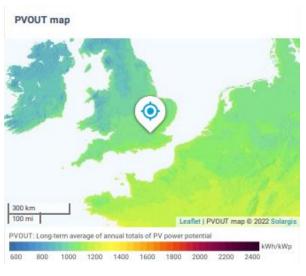

#### **Performance: LONDON ENERGY BALANCE**

- Location: London area
- Inclination: 35°C
- Azimuth:180°
- No shadow
- Sunny day
- Shift: 8 h/day
- Theorical calculation