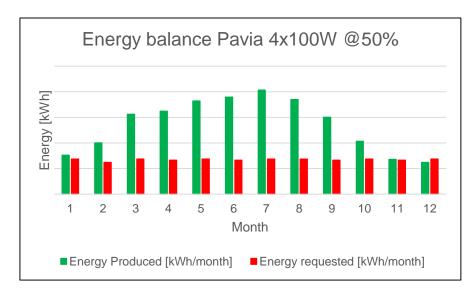

#### **Performance: PAVIA ENERGY BALANCE**

Location: Pavia area

Inclination: 35°C

Azimuth:180°

No shadow

Sunny day

Shift: 8h/day

Theorical calculation