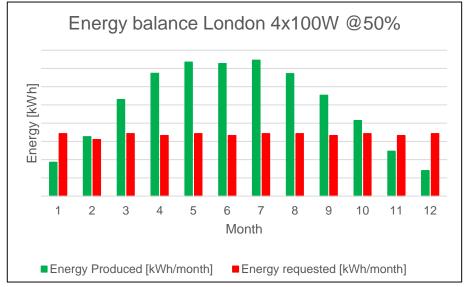

#### **Performance: LONDON ENERGY BALANCE**

- Location: London area
- Inclination: 35°C
- Azimuth:180°
- No shadow
- Sunny day
- Shift: 8 h/day
- Theorical calculation