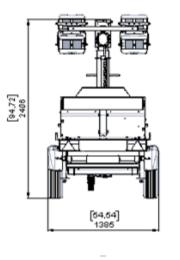

#### **NEW VTS EU: DIMENSIONS**

Open configuration: 3733x3104x8147 mm

• Closed configuration: 3576x1385x2406 mm

Up to 6 units on a 13,6m truck

mm [in]