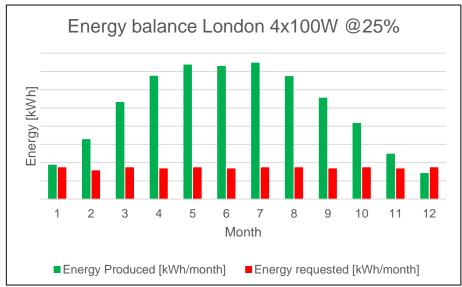

#### **Performance: LONDON ENERGY BALANCE**

- Location: London area
- Inclination: 35°C
- Azimuth:180°
- No shadow
- Sunny day
- Shift: 8 h/day
- Theorical calculation