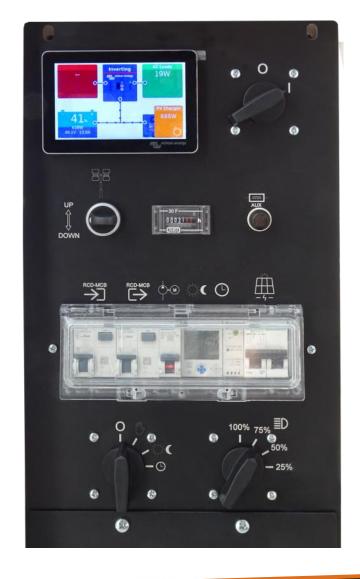

| 2791                   | 60000                   |

\* Referred to 1 lux min



#### Feature: SOLAR KIT INLET



The unit can be connected to an external Generac solar kit to faster recharge the batteries of the new VTS. Connecting the solar kit, the total nominal power of the solar panels is 1,8 kWp. Charging time depends on weather conditions.

#### **OPTION:** TELEMETRIC





Telemetric device is available as option.

The customer can monitor the unit remotely.

Monitored parameters:

- Location
- Battery status
- Solar panel energy flow
- Plug in energy flow
- Electric load

#### **NEW VTS EU: DIMENSIONS**

Open configuration: 3733x3104x8147 mm



• Closed configuration: 3576x1385x2406 mm





Up to 6 units on a 13,6m truck

mm [in]

### **NEW VTS EU:** Prototype











#### **Generac Mobile Srl**

Subsidiary of Generac Power Systems, Inc. Via Stazione, 3 bis – 27030 Villanova d'Ardenghi (PV) - Italy Tel. +39.0382.567011

> www.towerlight.com www.generacmobile.com gmp.srl@generac.com