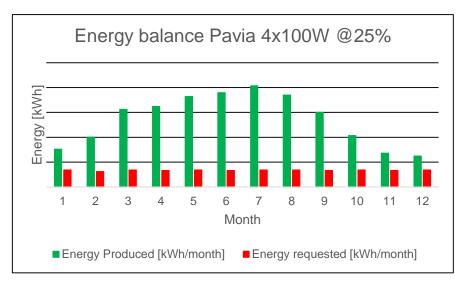

#### **Performance: PAVIA ENERGY BALANCE**

Location: Pavia area

Inclination: 35°C

Azimuth:180°

No shadow

Sunny day

Shift: 8h/day

Theorical calculation