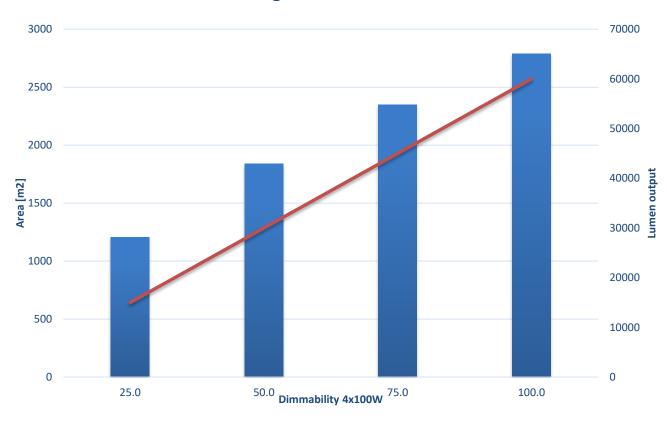

#### **NEW VTS EU:** LED LIGHTS PERFORMANCE

| Light adjustment | Illuminated Area [m2]* | Total lumen output [lm] |
|------------------|------------------------|-------------------------|
| 25%              | 1207                   | 15000                   |
| 50%              | 1838                   | 30000                   |
| 75%              | 2348                   | 45000                   |
| 100%             | 2791                   | 60000                   |

\* Referred to 1 lux min