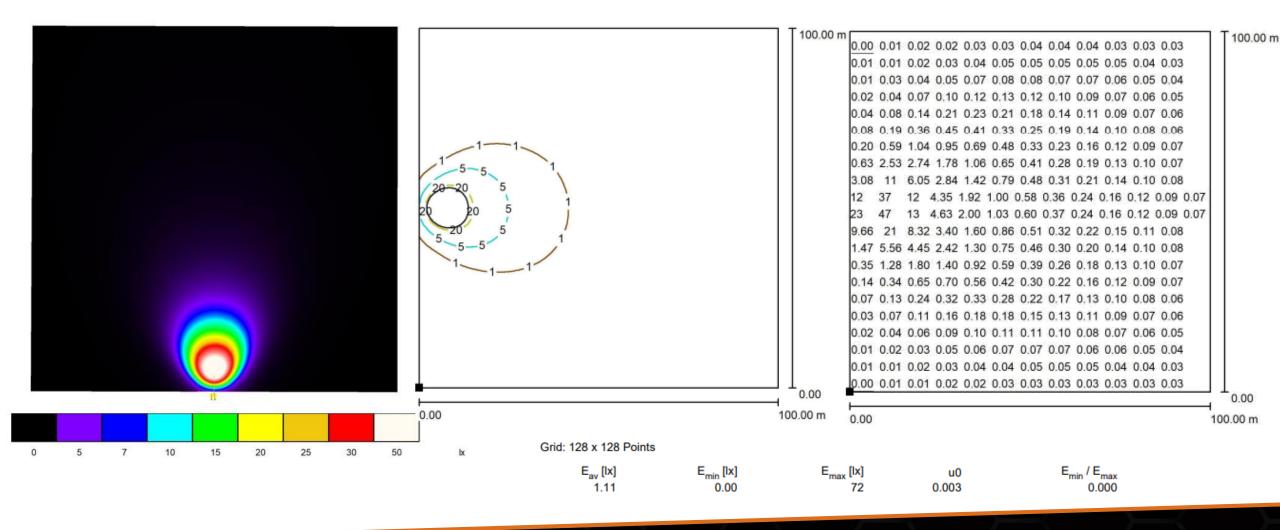

#### **NEW VTS EU:** LIGHT DIAGRAM 100% LAMPS DIMMING

Light diagram simulation 100% 4x100W
 Light diagram simulation Isolines

#### **NEW VTS EU:** LED LIGHTS PERFORMANCE

| Light adjustment | Illuminated Area [m2]* | Total lumen output [lm] |
|------------------|------------------------|-------------------------|
| 25%              | 1207                   | 15000                   |
| 50%              | 1838                   | 30000                   |
| 75%              | 2348                   | 45000                   |
| 100%             | 2791                   | 60000                   |

\* Referred to 1 lux min