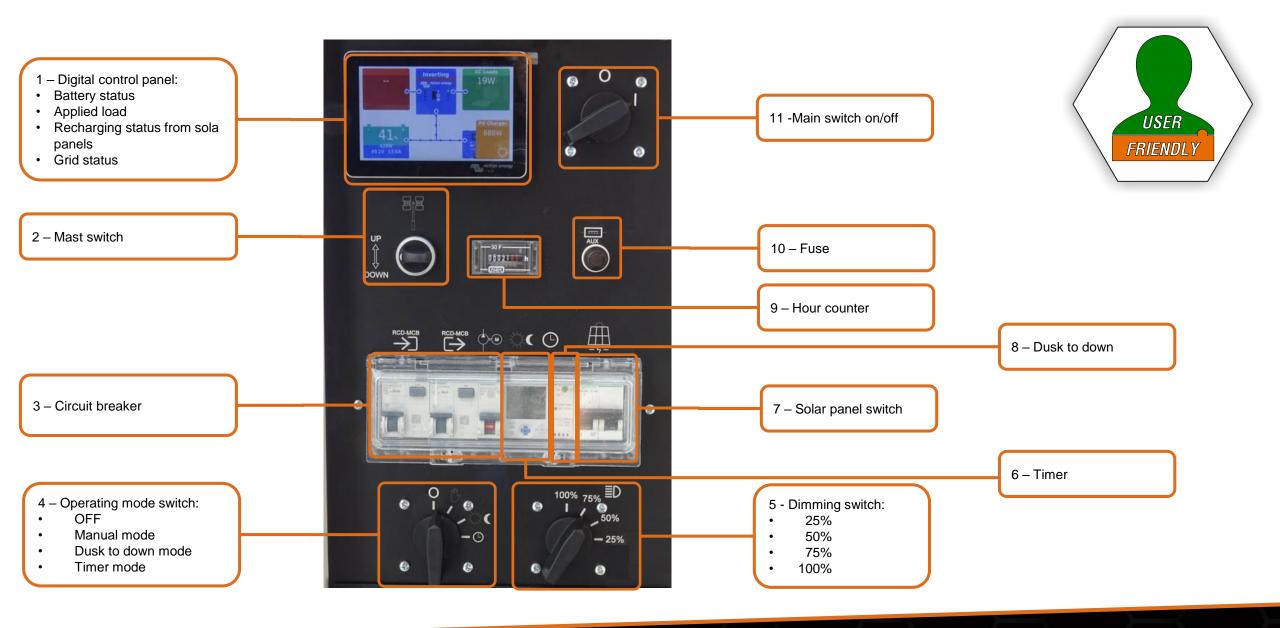

### **NEW VTS EU: SOLAR PANELS DEPLOYMENT**





- Set the outriggers
- Release the security pin of the panels
- Release the security pin for tilting system

- Tilt the solar panels
- Lock the security pin for tilting system

- Slide the solar panels
- Lock the security pin for the panels

#### **Performance: LONDON ENERGY BALANCE**

- Location: London area
- Inclination: 35°C
- Azimuth:180°
- No shadow
- Sunny day
- Shift: 8 h/day
- Theorical calculation











#### **Performance: PAVIA ENERGY BALANCE**

Location: Pavia area

Inclination: 35°C

Azimuth:180°

No shadow

Sunny day

Shift: 8h/day

Theorical calculation











#### **NEW VTS EU:** EXTERNAL RECHARGING OPTIONS



Recharging time 8h from grid
Discharging time 20h with 4x100W G4 @100%

#### **NEW VTS EU:** CONTROL PANEL



#### **NEW VTS EU:** LIGHT DIAGRAM 100% LAMPS DIMMING

Light diagram simulation 100% 4x100W
 Light diagram simulation Isolines



#### **NEW VTS EU:** LIGHT DIAGRAM 75% LAMPS DIMMING

Light diagram simulation 75% 4x100W
 Light diagram simulation Isolines



#### **NEW VTS EU: LIGHT DIAGRAM 50% LAMPS DIMMING**

Light diagram simulation 50% 4x100W
 Light diagram simulation Isolines



#### **NEW VTS EU: LIGHT DIAGRAM 25% LAMPS DIMMING**

Light diagram simulation 25% 4x100W
 Light diagram simulation Isolines



#### **NEW VTS EU:** LED LIGHTS PERFORMANCE





| Light adjustment | Illuminated Area [m2]* | Total lumen output [lm] |
|------------------|------------------------|-------------------------|
| 25%              | 1207                   | 15000                   |
| 50%